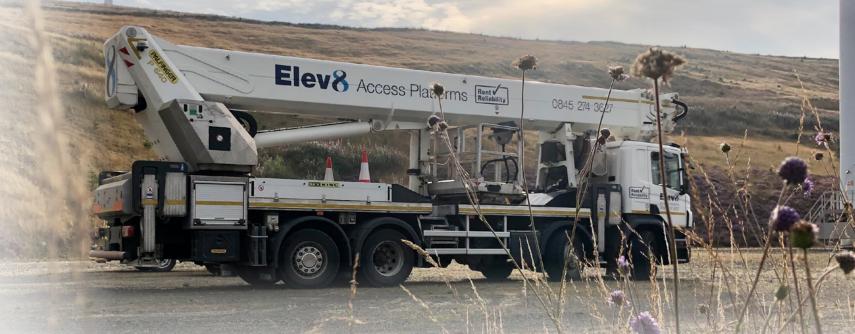

# Work safely at height

With a working height of up to 104 metres our access platforms can be quickly set up to provide safe and comfortable work at height for wind turbine technicians.

ndex

Why Elev8?

Safety

Rigging Services

Ground Protection **High Level** Cleaning

Grounds Maintenance 0114-3210644 01324-463075

With a cage capacity of 600kg our access platforms can lift wind turbine components as well as providing safe work at height.