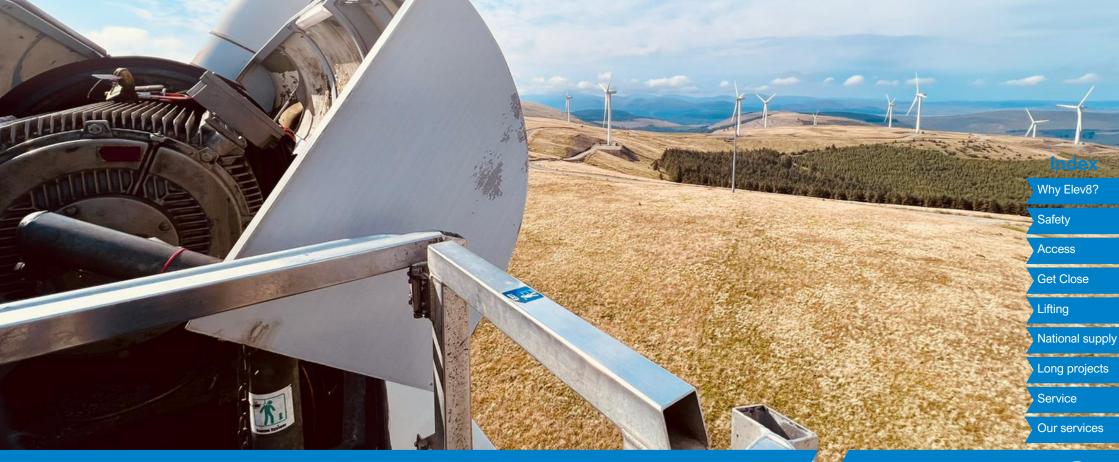

# Work safely at height

With a working height of up to 104 metres our access platforms can be quickly set up to provide safe and comfortable work at height for wind turbine technicians.

ndex

Why Elev8?

Safety

## Get close to componants

We purchase our access platforms from world leading MEWP manufacturers. Smooth and precise controls enable technicians to get close to wind turbine components.

There is plenty of room in the work basket for technicians and their equipment, and power can be provided for the operation of hand tools.