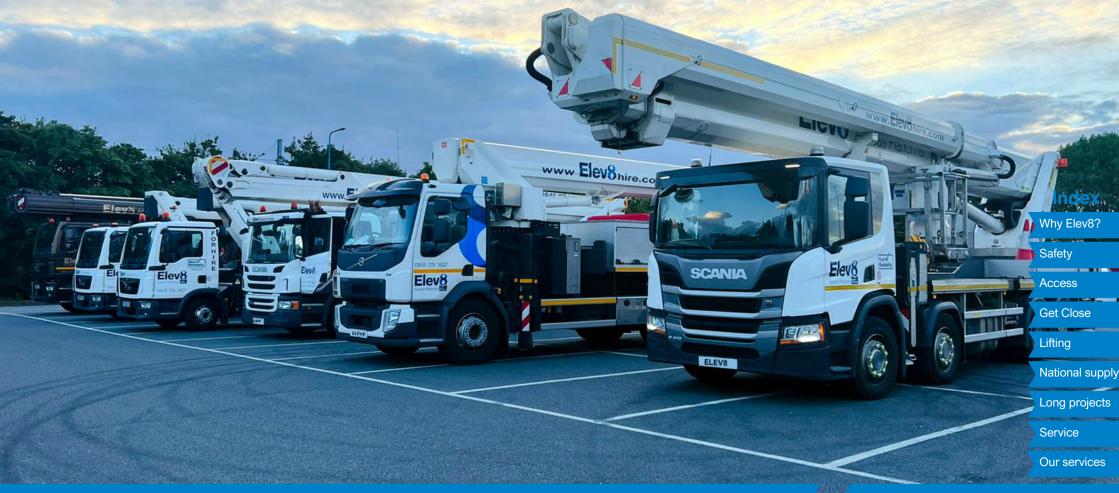

# Work safely at height

With a working height of up to 104 metres our access platforms can be quickly set up to provide safe and comfortable work at height for wind turbine technicians.

ndex

Why Elev8?

Safety

## Get close to componants

We purchase our access platforms from world leading MEWP manufacturers. Smooth and precise controls enable technicians to get close to wind turbine components.

There is plenty of room in the work basket for technicians and their equipment, and power can be provided for the operation of hand tools.

# Lift components

We have specialist lifting accessories which have been specifically designed for MEWPS.

Our CPCS qualified in-house lifting team is available to assist you lift components safely.

✓ Appointed Persons

Rigging Services

Ground Protection **High Level** Cleaning

Grounds Maintenance 0114-3210644 01324-463075

With a cage capacity of 600kg our access platforms can lift wind turbine components as well as providing safe work at height.