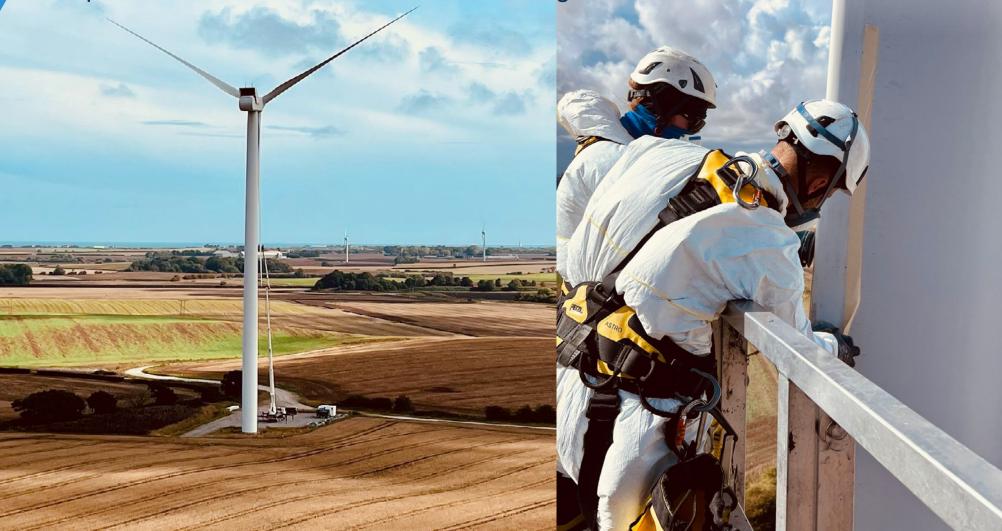

# Work safely at height

With a working height of up to 104 metres our access platforms can be quickly set up to provide safe and comfortable work at height for wind turbine technicians.

ndex

Why Elev8?

Safety

## Get close to componants

We purchase our access platforms from world leading MEWP manufacturers. Smooth and precise controls enable technicians to get close to wind turbine components.

There is plenty of room in the work basket for technicians and their equipment, and power can be provided for the operation of hand tools.