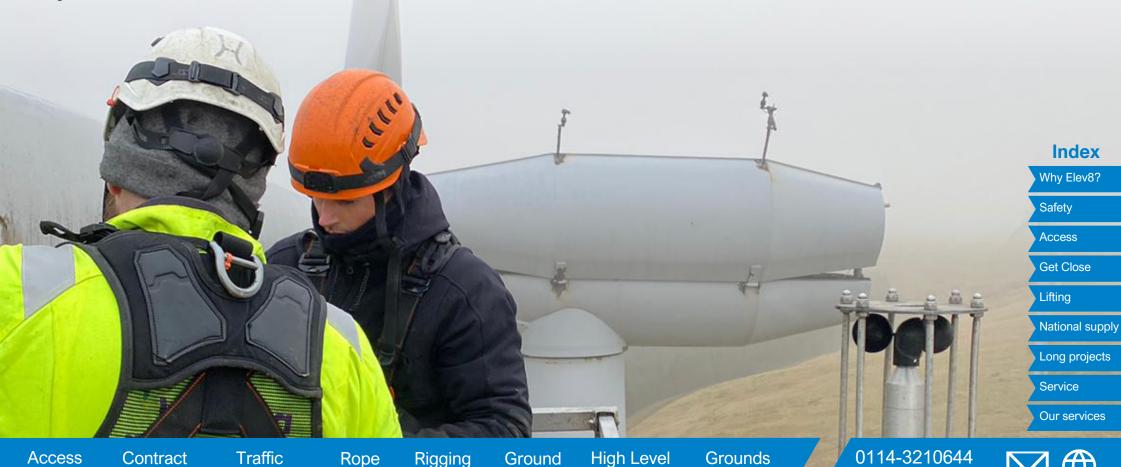

# Work safely at height

With a working height of up to 104 metres our access platforms can be quickly set up to provide safe and comfortable work at height for wind turbine technicians.

ndex

Why Elev8?

Safety

## Get close to componants

We purchase our access platforms from world leading MEWP manufacturers. Smooth and precise controls enable technicians to get close to wind turbine components.

There is plenty of room in the work basket for technicians and their equipment, and power can be provided for the operation of hand tools.